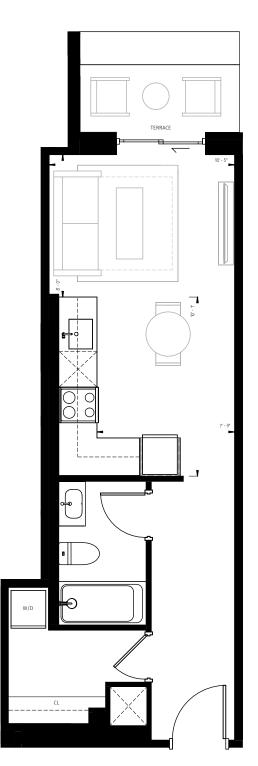

S-05-A

Studio Interior Space: 395 Sq.Ft. Outdoor Space: 50 Sq.Ft.

Ν

windmill

Any stated areas and/or shown are approximate only and subject to normal construction variances. Actual useable floor space may vary from any stated or depicted floor area and the unit shall be measured in accordance with the provisions set out in Tarion Builder Bulletin 22. The layout of the suite may be reversed depending on the location of the unit with the project. The size, location and/or configuration of the windows shown may be changed, varied or mirrored. The size and configuration of balconies and/or terraces remains subject to change and the ultimate layout, size, and configuration will be determined in the course of construction by the Vendor, in its sole and absolute discretion. Any and all materials, measurements, dimensions and/or specifications are subject to change without notice. E. & O. E.