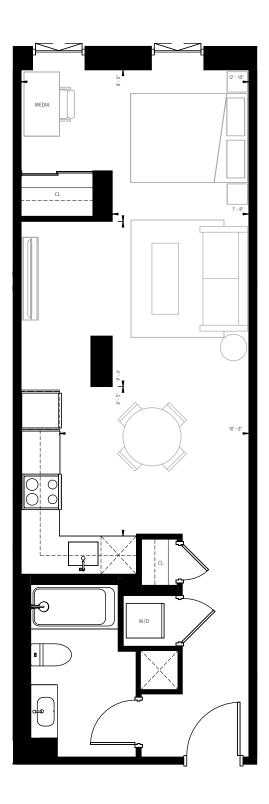

Studio + Media Interior Space: 538 Sq.Ft.

N

## windmill

Any stated areas and/or shown are approximate only and subject to normal construction variances. Actual useable floor space may vary from any stated or depicted floor area and the unit shall be measured in accordance with the provisions set out in Tarion Builder Bulletin 22. The layout of the suite may be reversed depending on the location of the unit with the project. The size, location and/or configuration of the windows shown may be changed, varied or mirrored. The size and configuration of balconies and/or terraces remains subject to change and the ultimate layout, size, and configuration will be determined in the course of construction by the Vendor, in its sole and absolute discretion. Any and all materials, measurements, dimensions and/or specifications are subject to change without notice. E. & O. E.