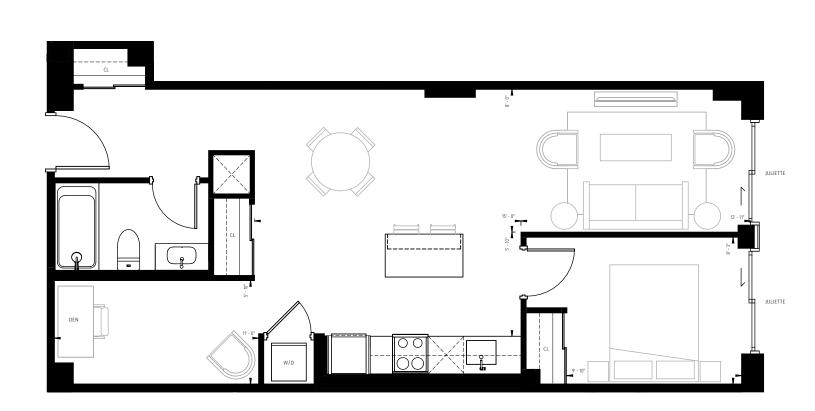

1B-01

1 Bedroom + Den Interior Space: 701 Sq.Ft.





## windmill

Any stated areas and/or shown are approximate only and subject to normal construction variances. Actual useable floor space may vary from any stated or depicted floor area and the unit shall be measured in accordance with the provisions set out in Tarion Builder Bulletin 22. The layout of the suite may be reversed depending on the location of the unit with the project. The size, location and/or configuration of the windows shown may be changed, varied or mirrored. The size and configuration of balconies and/or terraces remains subject to change and the ultimate layout, size, and configuration will be determined in the course of construction by the Vendor, in its sole and absolute discretion. Any and all materials, measurements, dimensions and/or specifications are subject