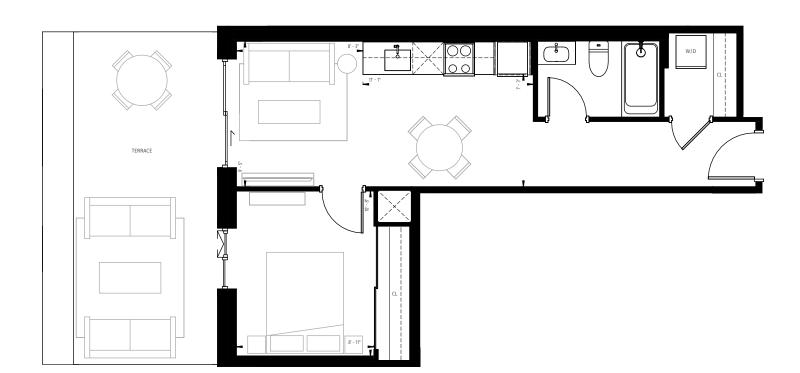

## 1B-09-A

1 Bedroom Interior Space: 506 Sq.Ft. Outdoor Space: 249 Sq.Ft.

Ν

windmill

Any stated areas and/or shown are approximate only and subject to normal construction variances. Actual useable floor space may vary from any stated or depicted floor area and the unit shall be measured in accordance with the provisions set out in Tarion Builder Bulletin 22. The layout of the suite may be reversed depending on the location of the unit with the project. The size, location and/or configuration of the windows shown may be changed, varied or mirrored. The size and configuration of balconies and/or terraces remains subject to change and the ultimate layout, size, and configuration will be determined in the course of construction by the Vendor, in its sole and absolute discretion. Any and all materials, measurements, dimensions and/or specifications are subject to change without notice. E. & O. E.