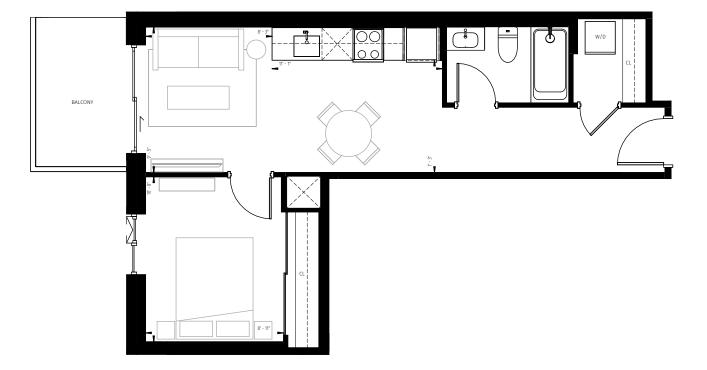

## 1B-09-B

1 Bedroom Interior Space: 507 Sq.Ft.

Any stated areas and/or shown are approximate only and subject to normal construction variances. Actual useable floor space may vary from any stated or depicted floor area and the unit shall be measured in accordance with the provisions set out in Tarion Builder Bulletin 22. The layout of the suite may be reversed depending on the location of the unit with the project. The size, location and/or configuration of the windows shown may be changed, varied or mirrored. The size and configuration of balconies and/or terraces remains subject to change and the ultimate layout, size, and configuration will be determined in the course of construction by the Vendor, in its sole and absolute discretion. Any and all materials, measurements, dimensions and/or specifications are subject to change without notice. E. & O. E.