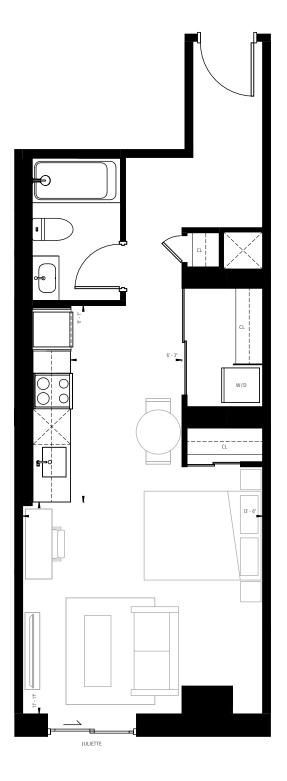

S-02

Studio Interior Space: 489 Sq.Ft.

Ν

windmill

Any stated areas and/or shown are approximate only and subject to normal construction variances. Actual useable floor space may vary from any stated or depicted floor area and the unit shall be measured in accordance with the provisions set out in Tarion Builder Bulletin 22. The layout of the suite may be reversed depending on the location of the unit with the project. The size, location and/or configuration of the windows shown may be changed, varied or mirrored. The size and configuration of balconies and/or terraces remains subject to change and the ultimate layout, size, and configuration will be determined in the course of construction by the Vendor, in its sole and absolute discretion. Any and all materials, measurements, dimensions and/or specifications are subject to change without notice. E. & O. E.