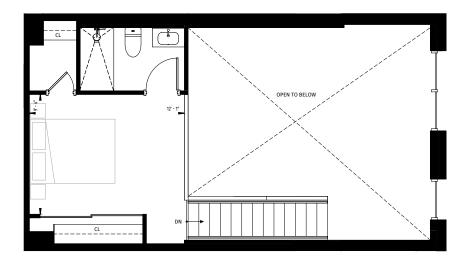

## LOFT-04

2 Bedroom Interior Space: 872 Sq.Ft. Outdoor Space: 108 Sq.Ft.

LOFT

N