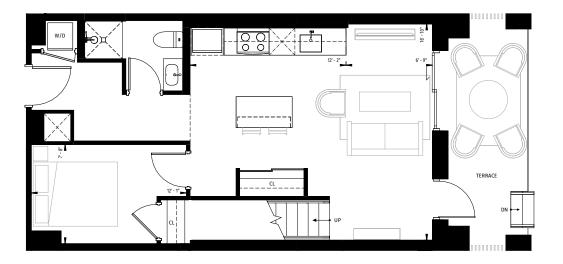

## LOFT-04

2 Bedroom Interior Space: 872 Sq.Ft. Outdoor Space: 108 Sq.Ft.

LOFT

N