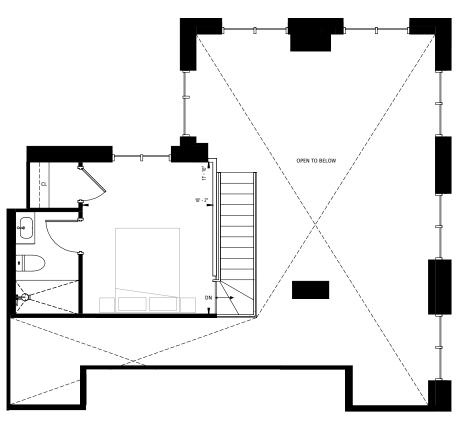

## LOFT(BF)-01

2 Bedroom + Media Interior Space: 1,115 Sq.Ft. Outdoor Space: 120 Sq.Ft.

LOFT

N

windmill

Any stated areas and/or shown are approximate only and subject to normal construction variances. Actual useable floor space may vary from any stated or depicted floor area and the unit shall be measured in accordance with the provisions set out in Tarion Builder Bulletin 22. The layout of the suite may be reversed depending on the location of the unit with the project. The size, location and/or configuration of the windows shown may be changed, varied or mirrored. The size and configuration of balconies and/or terraces remains subject to change and the ultimate layout, size, and configuration will be determined in the course of construction by the Vendor, in its sole and absolute discretion. Any and all materials, measurements, dimensions and/or specifications are subject to change without notice. E. & O. E