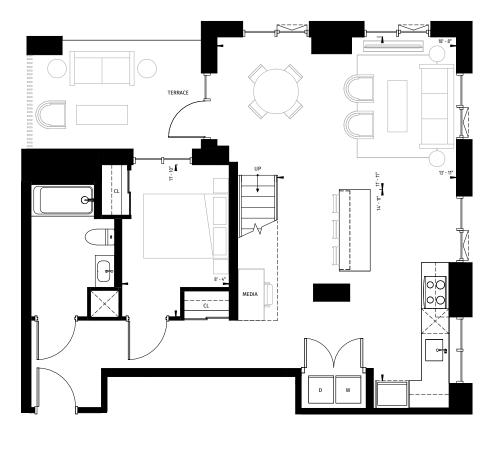

## LOFT(BF)-01

2 Bedroom + Media Interior Space: 1,115 Sq.Ft. Outdoor Space: 120 Sq.Ft.

LOFT

N

windmill

Any stated areas and/or shown are approximate only and subject to normal construction variances. Actual useable floor space may vary from any stated or depicted floor area and the unit shall be measured in accordance with the provisions set out in Tarion Builder Bulletin 22. The layout of the suite may be reversed depending on the location of the unit with the project. The size, location and/or configuration of the windows shown may be changed, varied or mirrored. The size and configuration of balconies and/or terraces remains subject to change and the ultimate layout, size, and configuration will be determined in the course of construction by the Vendor, in its sole and absolute discretion. Any and all materials, measurements, dimensions and/or specifications are subject to change without notice. E. & O. E